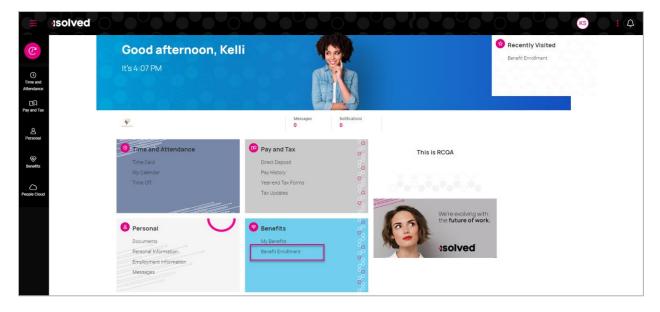

## Welcome Page Navigation

The Welcome page allows you to see all items you have access to in one screen.

Each card is geared towards the general task you are looking to complete:

- Time and Attendance: Used for all standard time functions such as viewing and verifying your Time Card, requesting time off, and viewing your schedule.
- **Personal:** Used to update your personal information such as address, emergency contacts, dependents, beneficiaries, and federal reporting data.
- Pay and Tax: Used to view and edit direct deposit, pay history, year-end tax forms, and update your tax withholdings.
- Benefits: Used to view your benefits summary and link you to benefits enrollment.
- People Cloud: Has links to access Learn & Grow, Share and Perform, Benefit Services, and Applicant Tracking.
- Marketplace Integrations: Links you to any 3<sup>rd</sup> party or legacy isolved applications your company might use.

To navigate, you can use the icons on the left-hand side of the screen, click on the cards in the center, or use the recently visited card in the top right-hand corner which is populated by the cards you have visited recently.