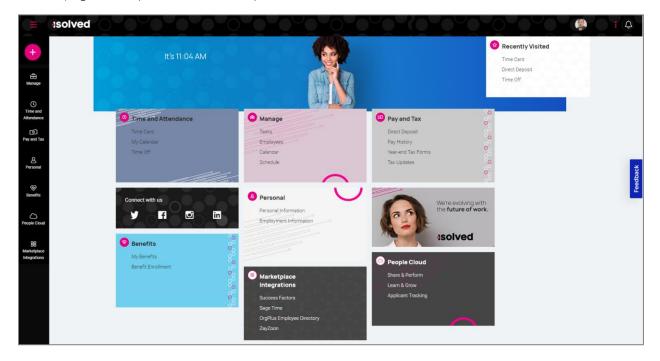

## Welcome Page Navigation

The Welcome page allows you to see all items you have access to in one screen.

Each card is geared towards the general task you are looking to complete:

- Time and Attendance: Used for all standard time functions such as viewing and verifying your Time Card, requesting time off, and viewing your schedule.
- **Personal:** Used to update your personal information such as address, emergency contacts, dependents, beneficiaries, and federal reporting data.
- Pay and Tax: Used to view and edit direct deposit, pay history, year-end tax forms, and update your tax withholdings.
- Benefits: Used to view your benefits summary and link you to benefits enrollment.
- People Cloud: Has links to access Learn & Grow, Share and Perform, Benefit Services, and Applicant Tracking.
- Marketplace Integrations: Links you to any 3<sup>rd</sup> party or legacy isolved applications your company might use.

To navigate, you can use the icons on the left-hand side of the screen, click on the cards in the center, or use the recently visited card in the top right-hand corner which is populated by the cards you have visited recently.