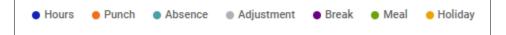

ate Range

The default view of the Time Card is automatically set to the current "Pay Period." You can change the view by selecting the "Pay Period," "Week," and "Day" buttons in the top-center of the screen. You can toggle between dates by selecting the < > buttons with the date next to them.

## Data Summary

A breakdown of the "Earnings," "Labor," "Adjustments" (mileage, bonus or reimbursements) as well as a summary of alerts are located on the left-hand side of the screen.

## Daily Breakdown

The default view of the Time Card is a Gantt chart of your time. You can select the > icon next to the date to expand the details. When expanded, you can see actual punch times, total hours, errors, and labor associated to the punches.

The color-coding of items on the Time Card are as follows:





## Adding an Adjustment

Time card adjustments allow employees to add hour/unit or dollar amounts to their Time Card that exist outside of regular hours worked. This includes items such as mileage or tips.

| ay 30 - June 12, 2022 |        | ADD RECORD   |
|-----------------------|--------|--------------|
|                       |        | ADJUSTMENT   |
| 12:00a                | 12:00p | 12:00a Total |
|                       |        |              |

Once you select Adjustment, fill in the requested details and select Save.

- Date: Date of the adjustment entry.
- Adjustment: Select the appropriate adjustment.
- **Type**: Select whether the entry will be either "Hours/Units" or "Dollars". Depending on configuration, you may only see one option in the drop-down menu.
- Amount: Input