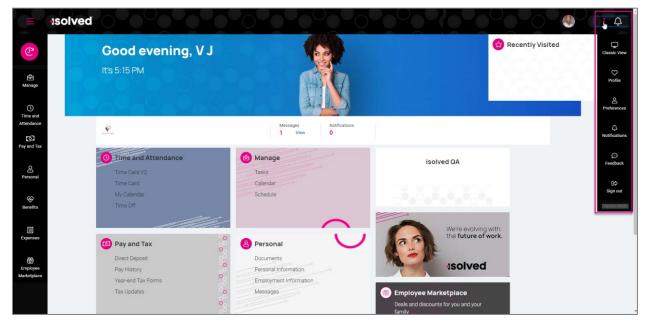

The ellipses icon allows you to navigate to more preferences and items inside of People Cloud

- Switch Companies: If the employee is employed in multiple legal companies for one Client.
- Classic View: Allows you to toggle to the isolved Employee Self-Service "Classic View." This view is only available if you are using a Desktop and is not compatible with other devices. This view requires that the Self-Service classic view roles are set up to view and access any data or items. If this is not set up, the employee receives a message that this view is not configured.
- **Profile:** This allows the employee to view and update their profile information including:
  - o Preferred Name
  - o Pronouns
  - o Mobile number
  - o Password
  - o Security Challenge
- **Preferences**: Allows the employee to update their "Electronic Consent for Communication and Delivery of Tax Forms."
- Notifications: Shows any current company notifications.
- Feedback: Provide Feedback on the site.
- **Sign-out:** Log out of the site.