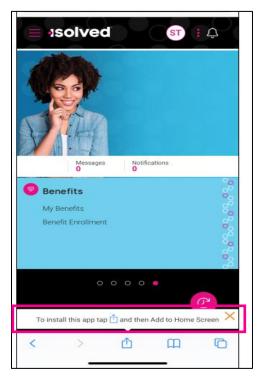

## Logging in on a SmartPhone

You may log in to AEE on a mobile device in two different ways:

1. Log into ESS and select the "Try our new look" link.

The screen below appears:

- 2. Key in the URL of the ESS plus "/cloudservice.com." This opens AEE where you can select to add it to your Home Page (see above image).
  - **a.** For example, my normal ESS login is <u>https://myisolved.com</u>. For AEE I would use <u>https://myisolved.com/cloudservice</u>.
  - b. Select if you'd like to add to the home screen:

| Сору                | ß       |
|---------------------|---------|
| Add to Reading List | 00      |
| Add Bookmark        | Ш       |
| Add to Favorites    |         |
| Find on Page        | Q       |
| Add to Home Screen  | Ŧ       |
| Markup              | $\odot$ |
| Print               | Ē       |
| Edit Actions        |         |

After you select the "Add to Home Screen" option, the screen below becomes available:

| Cancel     | Add to                                 | Home Scree   | n          | Add          |
|------------|----------------------------------------|--------------|------------|--------------|
|            |                                        |              |            |              |
| <b>(</b> ) | isolved                                |              |            | $\otimes$    |
|            | https://traini                         | ng.myisolved | .com/clou  | ds           |
|            | II be added to yo<br>cess this website |              | so you can |              |
| ,, uu      |                                        |              |            |              |
|            |                                        |              |            |              |
|            |                                        |              |            |              |
|            |                                        |              |            |              |
|            |                                        |              |            |              |
|            |                                        |              |            |              |
|            |                                        |              |            |              |
| "isolve    | ed"                                    | is           | isn'       | t            |
| q w        | e r                                    | t y u        | i o        | р            |
| a          | s d f                                  | g h          | j k        | I            |
| <u></u>    | z x c                                  | v b          | n m        | $\bigotimes$ |
| 123        |                                        | space        | d          | one          |
|            |                                        |              |            | Ŷ            |

Click Add at the top of the phone screen.