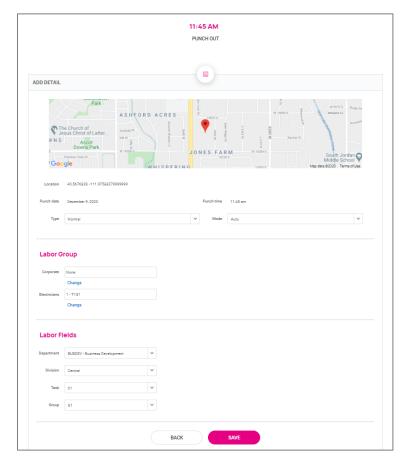

#### Detailed Punch 🚍

If you select "Detailed Punch," the system opens a creation screen and displays the current date and time. Note: The Date and Time fields are not editable during Self-Service punching. The punch options available in the detailed punch screen are as follows (options on this screen may differ based on your company permissions).

- a. Type: Allows you to specify the Punch Type for the entry. The options are "Normal," "Meal," and "Break."
- b. Mode: Allows you to specify if the punch is an "IN," "OUT," "AUTO," or "TRANSFER."
  - **a.** IN means you are clocking in and is typically used when you are first in for the day or coming back from a break or meal.
  - b. OUT means you are clocking out and is typically used when you are leaving for the day or leaving for your break or meal.
  - c. AUTO allows the system to determine the status of the punch.
  - d. TRANSFER allows you to move from one labor value to another without having to create multiple punches. When using the transfer option isolved creates two punches; one clocking you out of your current labor and one clocking you into the labor you transferred to.
- c. Labor: If the option to enter labor allocations is enabled, select from the allowed labor levels when creating a punch. If no labor is selected, isolved uses your default labor allocation.
- d. Notes: If notes are entered, anyone looking at the Time Card is able to view the details.