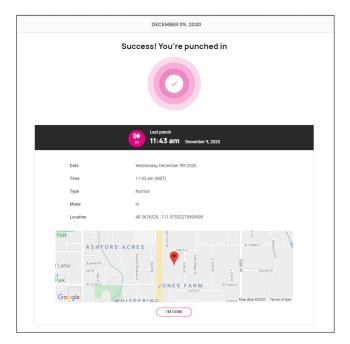

#### Quick Punch 🐓

If you select "Quick Punch," the system immediately brings you to a page to create a punch for the current date and time, without the option to add punch notes or any other punch options. Once the page loads click the pink + to create the quick punch. Once the punch is created you will see a punch confirmation on the screen as shown below:

#### Detailed Punch 🚍

If you select "Detailed Punch," the system opens a creation screen and displays the current date and time. Note: The Date and Time fields are not editable during Self-Service punching. The punch options available in the detailed punch screen are as follows (options on this screen may differ based on your company permissions).