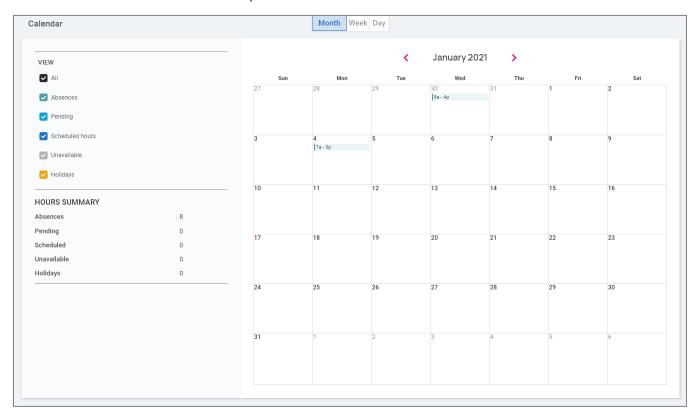

## Time and Attendance > My Calendar

My Calendar allows you to view your absences, scheduled hours, unavailable time, and holidays in a calendar format. Below is a screenshot and details of the My Calendar screen:

The calendar allows you to view items in a "Monthly," "Weekly" or "Daily" format. Select the words at the top of the calendar to adjust your display.

The filters on the left-hand side of the screen allow you to determine what items you want to display on the calendar. The options are as follows:

- All: Displays all of the items listed below in the calendar view.
- Absences: Displays all approved absences.
- Pending: Displays all pending (not approved or denied) absences.
- Scheduled Hours: Displays the days and hours you are scheduled to work.
- Unavailable: Displays the days and hours you set yourself to "Unavailable."
- Holidays: Displays company holidays.

**Note:** Hours that are displayed as "Unavailable" are not guaranteed. Managers/Supervisors can still schedule you during these times.

The **Hours Summary** at the bottom of the screen totals up all the types and hours associated with your current calendar view.