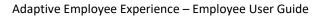

To download a copy of your pay stub, navigate to the bottom of the screen and click the arrow next to Download.

- If **Multiple Pay Stubs** are selected, a list of checks in the current year appears. You may also add a date range at the top of the screen. Select the checks you wish to download by clicking on the box in front of the check date.
- Once your selection is complete, click on **Download**.

- If you select "This Check," a copy of your current check begins downloading.
- Once the file has been downloaded, open the PDF version of your Pay Stub and save or print.